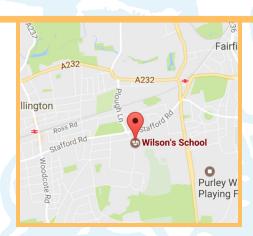

## Wilson's School Mollison Drive

Wallington SM6 9JW

020 8773 2931

To reach Wilson's School by train, travel either to Wallington or Waddon main line stations. Both are around 15 minutes' walk from the school. The S4, 154, 157 and 455 bus services all stop at or near the school.